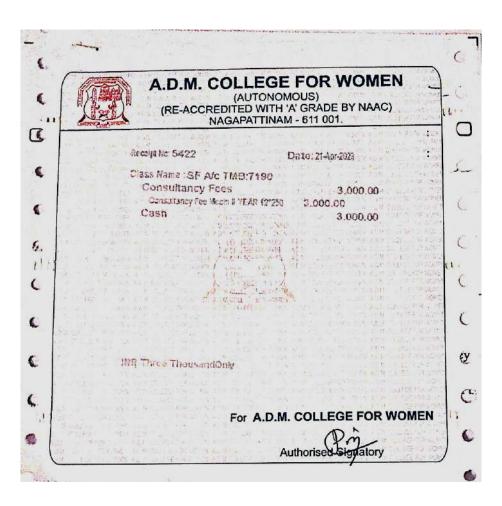

Respected Madam,

Sub: Remittance of Consultancy Fund-regarding.

I wish to inform you that II M.Com. students rendered consultancy services in GST and Income Tax under the supervision of M/s Varadharajan & Co, Chartered Accountants, Perumal Sannathi, Nagapattinam. The Consultancy Fund generated from the above said firm during their internship period is Rs.3,000 and the same is remitted to office.

Thanking You,

Nagapatttinam, 20.04.2023.

Yours faithfully, 23

(Dr.N Sampathlakshmi)

Dr. N. SAMPATHLAKSHMI, Ph.D., Associate Professor & HOD, PG & Research Department of Commerce, A.D.M. College for Women (Autonomous), NAGAPATTINAM - 611 001.