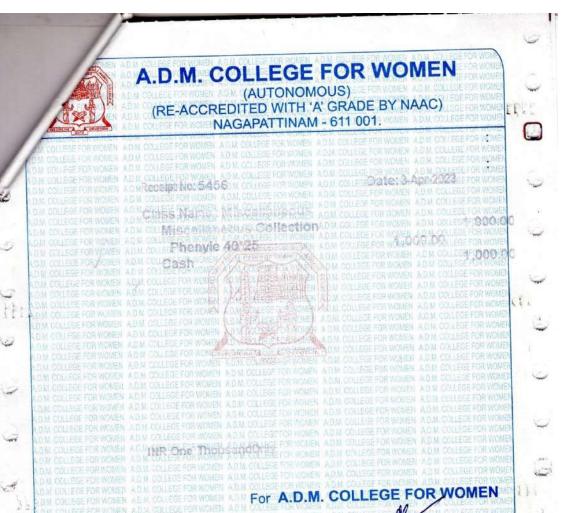

# A.D.M.College For Women (Autonomous), Nagapattinapam PG & Research Department of Chemistry

PG & Research Department of Chemistry prepared Phenyle, Soap Oil and Handwash on 2022-23. The details of sales are as follows.

| Name of the<br>Item | Quantity of the item Saled | Sales<br>amount | Stock on<br>Hand |
|---------------------|----------------------------|-----------------|------------------|
| Phenyle             | 415 litres                 | Rs. 10,375      | 60 litres        |
| Soapoil             | 93 litres                  | Rs. 8,370       |                  |
| Handwash            | 22 litres                  | Rs. 2,200       | 72 litres        |
|                     | Total                      | Rs.20,945       |                  |