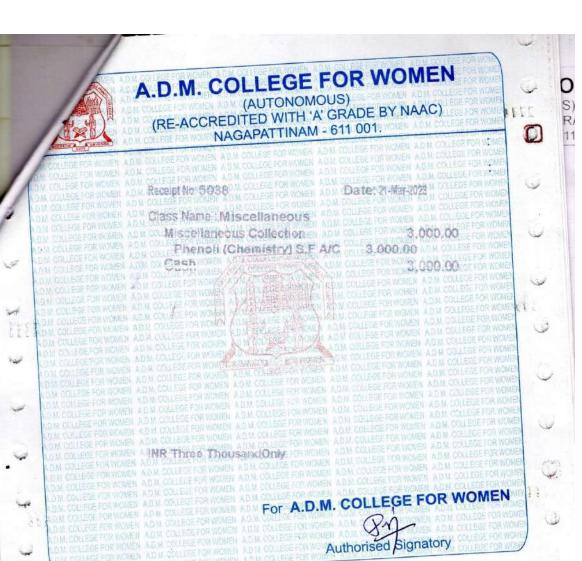

# A.D.M.College For Women (Autonomous), Nagapattinapam PG & Research Department of Chemistry

PG & Research Department of Chemistry prepared Phenyle, Soap Oil and Handwash on 2022-23. The details of sales are as follows.

| Name of the<br>Item | Quantity of the item Saled | Sales<br>amount | Stock on<br>Hand |
|---------------------|----------------------------|-----------------|------------------|
| Phenyle             | 415 litres                 | Rs. 10,375      | 60 litres        |
| Soapoil             | 93 litres                  | Rs. 8,370       |                  |
| Handwash            | 22 litres                  | Rs. 2,200       | 72 litres        |
|                     | Total                      | Rs.20,945       |                  |